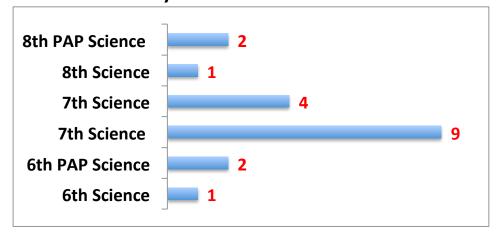

011                         |                   |           |       | 0     |
| Attendance Information for SMS    | 6th               | 7th       | 8th   | Total |
| Percentage Present (14-15)        | 98.1%             | 97.5%     | 97.0% | 97.5% |
| 2013-2014                         | 97.6%             | 97.5%     | 97.2% | 97.4% |
| 2012-2013                         | 98.2%             | 97.5%     | 98.2% | 98.0% |
| 2012-2011                         | 97.6%             | 96.8%     | 96.8% | 97.1% |
| Total number of tardies for all g | grades level comb | ined- 401 |       |       |

#### 1st Six Weeks Dashboard 2014-2015

**English/Reading Failures by Grade Level** 



# **Math Failures by Grade Level**



#### 1st Six Weeks Dashboard 2014-2015

# **Science Failures by Grade Level**



### **Social Studies Failures by Grade Level**



### **Elective Failures by Grade Level**