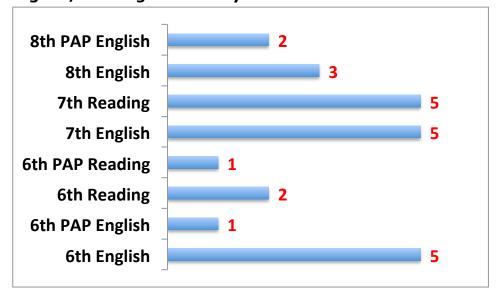

#### 1st Six Weeks Dashboard 2014-2015

**English/Reading Failures by Grade Level** 