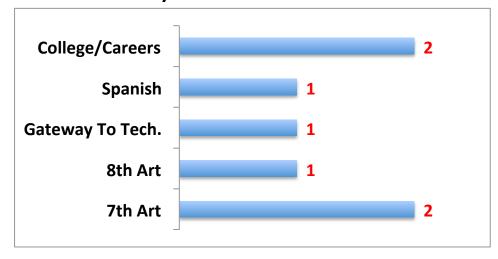

ormation for SMS    | 6th               | 7th       | 8th   | Total |
| Percentage Present (14-15)        | 98.1%             | 97.5%     | 97.0% | 97.5% |
| 2013-2014                         | 97.6%             | 97.5%     | 97.2% | 97.4% |
| 2012-2013                         | 98.2%             | 97.5%     | 98.2% | 98.0% |
| 2012-2011                         | 97.6%             | 96.8%     | 96.8% | 97.1% |
| Total number of tardies for all g | grades level comb | ined- 401 |       |       |

#### 1st Six Weeks Dashboard 2014-2015

**English/Reading Failures by Grade Level** 



# **Math Failures by Grade Level**



#### 1st Six Weeks Dashboard 2014-2015

# **Science Failures by Grade Level**



### **Social Studies Failures by Grade Level**



### **Elective Failures by Grade Level**