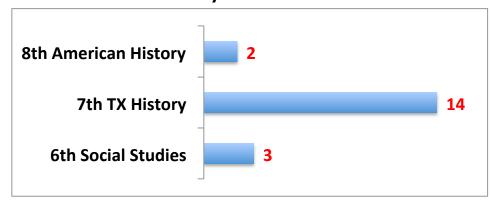

|       | 0     |
| Attendance Information for SMS    | 6th               | 7th       | 8th   | Total |
| Percentage Present (14-15)        | 98.1%             | 97.5%     | 97.0% | 97.5% |
| 2013-2014                         | 97.6%             | 97.5%     | 97.2% | 97.4% |
| 2012-2013                         | 98.2%             | 97.5%     | 98.2% | 98.0% |
| 2012-2011                         | 97.6%             | 96.8%     | 96.8% | 97.1% |
| Total number of tardies for all g | grades level comb | ined- 401 |       |       |

#### 1st Six Weeks Dashboard 2014-2015

**English/Reading Failures by Grade Level** 



# **Math Failures by Grade Level**



#### 1st Six Weeks Dashboard 2014-2015

# **Science Failures by Grade Level**



### **Social Studies Failures by Grade Level**



### **Elective Failures by Grade Level**