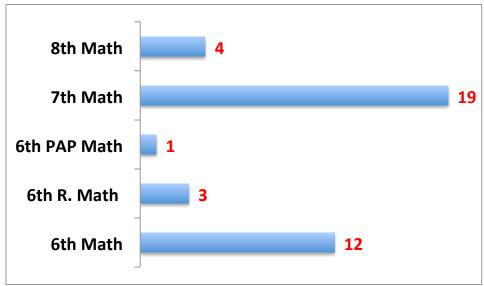

|                   |           |       | 0     |
| 2012-2011                         |                   |           |       | 0     |
| Attendance Information for SMS    | 6th               | 7th       | 8th   | Total |
| Percentage Present (14-15)        | 98.1%             | 97.5%     | 97.0% | 97.5% |
| 2013-2014                         | 97.6%             | 97.5%     | 97.2% | 97.4% |
| 2012-2013                         | 98.2%             | 97.5%     | 98.2% | 98.0% |
| 2012-2011                         | 97.6%             | 96.8%     | 96.8% | 97.1% |
| Total number of tardies for all g | grades level comb | ined- 401 |       |       |

#### 1st Six Weeks Dashboard 2014-2015

**English/Reading Failures by Grade Level** 



# **Math Failures by Grade Level**



#### 1st Six Weeks Dashboard 2014-2015

# **Science Failures by Grade Level**



### **Social Studies Failures by Grade Level**



### **Elective Failures by Grade Level**